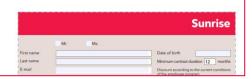

### Proof of Eligibility for Employee Program

To benefit from your company's employee program with Survice, please complete this form determined a grant of the printed copy to a Survice areant: Provide non-of-theory and the accepted to the docume must be upped by the employee himself-himself and submitted upper presentation of efficial determinants are upper to the survice and the survice strates. Provide the docume must be upped by Survice and control of the Survice accent control on the survice strates. The of a displaying must be presented from the survice strates and and a lightly survice and strates and the the survice strates and and the lightly must be presented from the the survice strates. The of a displaying must be removed from the survice strates and the survice strates and the lightly must be removed.

rtant: This form must be 1. completed electronically, 2. printed in color in the original A4 fo 3. cimed by band

Proof of Eligibility document