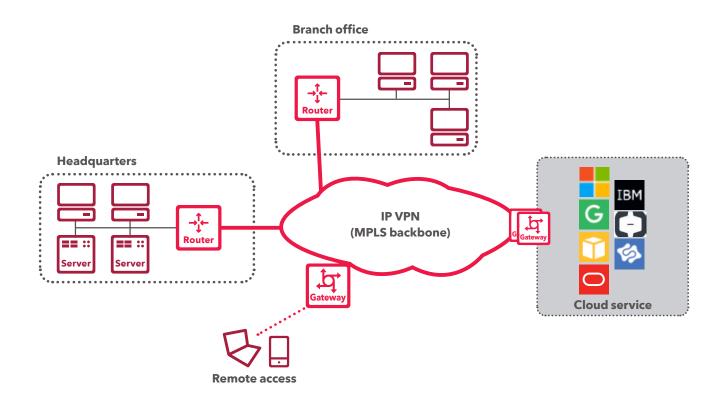

# The reliable and secure connection with a cloud service of your choice.

Are you looking to connect your company network with different cloud services of your choice? This is exactly what the «Business Cloud Access» option allows you to do. The option is available for our corporate network products Business IP VPN and Business Connectivity. This option gives you a direct connection to your crucial business applications of the most common cloud providers. The benefit to you? Transparent pricing and a secure, high-performance connection thanks to dedicated bandwidths with defined SLAs.

#### **Main features**

- Large selection of cloud providers: With Business Cloud Access, we provide you with a direct connection option to the leading cloud services through IP VPN (MPLS). Server locations within Switzerland or in Europe are available, depending on the provider.
- **Maximum uptime and performance:** Depending on your business needs, we offer guaranteed bandwidths from 50 Mbit/s up to 10 Gbit/s. In contrast to a public network (Internet) connection, the private connection gives you the benefit of stable response times and Quality of Service (QoS).
- Quick and flexible adjustments: You can quickly adapt the chosen bandwidths to your business needs at any time.
- **Transparent cost management:** Proprietary implementation makes it hard to calculate investment costs for cloud services connections. With Business Cloud Access, you benefit from clearly defined costs on a monthly basis, ensuring that you are in control at all times.