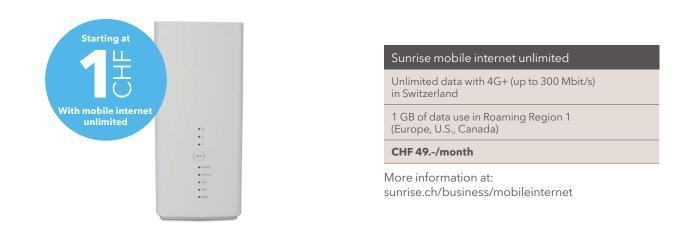

## WiFi Tower: Your mobile Internet.

Simply take it with you, set it up, and go online no matter where you are.

The perfect option for all employees at your company who work away from the office and need access to the Internet from any location. Whether you use it for a temporary office during events, as a controller at customer locations, or as an architect at construction sites: With a WiFi Tower and Sunrise mobile internet, you can work and surf anywhere and anytime in the best network in Switzerland.

## Your advantages at a glance

- Your data is always secure for example, your employees no longer have to connect to unsecured guest Wi-Fi systems in their customers' buildings
- Provides anywhere unlimited access to the Internet for up to 64 devices
- On the go with a high-speed connection (up to 300 Mbit/s) on the best and fastest mobile network in Switzerland
- Instant setup: plug & play
- USB 2.0 port
- Integrated LAN port (RJ45) to connect to a PC or a network printer
- Can be extended with an external antenna