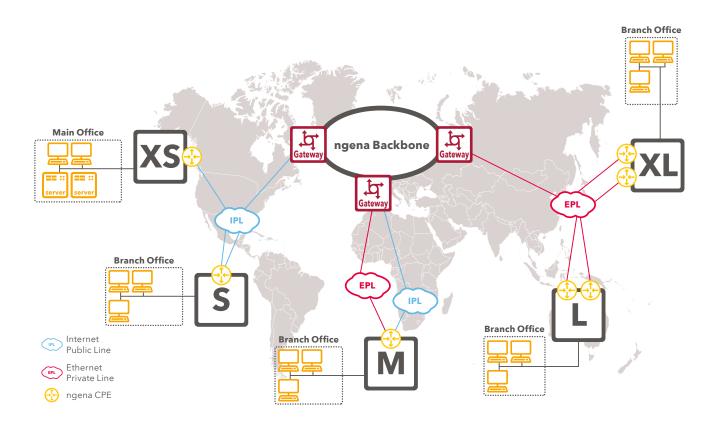

Business SD-WAN from Sunrise is a software defined networking (SDN) solution that allows national and international company locations to be connected quickly, flexibly and securely. You can easily choose between different access designs, bandwidths, SLAs and options. An extensive set of various functions additionally allows local Internet access, encryption, security, or Cloud Connect, depending on your needs.

Good to know: Sunrise provides its Swiss customers with connections at home and abroad from a single source - thanks to our partnership with ngena, which enables access around the world.

## **Main features**

- High-quality, secure service with excellent performance and availability
- Various access designs (Internet and Layer 2 Ethernet based) to optimally cover your needs
- State-of-the-art product with short innovation cycles
- Available around the world and in Switzerland
- Fast activation of services through agile SD-WAN processes and innovative technologies
- Global and local end-to-end management
- Numerous service options
- ngena stands for "Next Generation Enterprise Network Alliance"