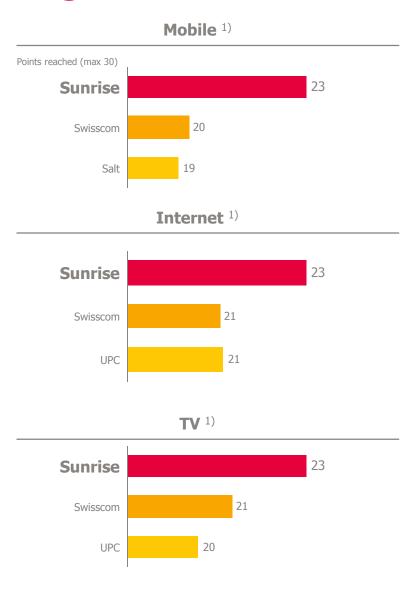

# **Leading BILANZ telecom ranking 2017**

- Sunrise was rated the **best universal provider** for mobile, internet, TV and landline voice in residential and SME categories
- Network investments are paying off: Sunrise reaching 94.3% geographic 4G coverage <sup>2)</sup>, beating its 2017 ambition of 92%

<sup>1)</sup> Residential results; Source: BILANZ 09 2017

<sup>&</sup>lt;sup>2)</sup> Population 4G coverage >99%