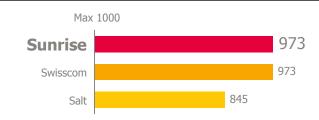

### **Strongest improvement since 2011**

- Sunrise maintains best mobile network quality in Switzerland and DACH region
- Investments in network quality are paying off; 973 points reached – highest score ever measured by connect in the tested countries
- 43% improvement since 2011 supported by continues focus on quality and relevant innovations
- Connect <sup>1)</sup> represents independent mobile network tester

### **Total Connect score 01/2018**