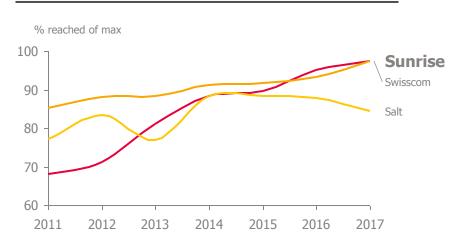

### **Strongest improvement since 2011**

- Sunrise maintains best mobile network quality in Switzerland and DACH region
- Investments in network quality are paying off; 973 points reached – highest score ever measured by connect in the tested countries
- 43% improvement since 2011 supported by continues focus on quality and relevant innovations
- Connect <sup>1)</sup> represents independent mobile network tester

### **Total Connect score 01/2018**