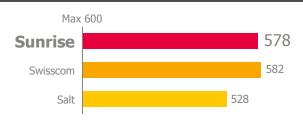

### **Mobile Data sub category**

<sup>1)</sup> Source: Connect 1/2018; www.connect.de