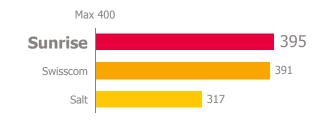

# **Connect network test 01/2018**

### **Strongest improvement since 2011**



- Sunrise maintains best mobile network quality in Switzerland and DACH region
- Investments in network quality are paying off; 973 points reached – highest score ever measured by connect in the tested countries
- 43% improvement since 2011 supported by continues focus on quality and relevant innovations
- Connect <sup>1)</sup> represents independent mobile network tester

### **Total Connect score 01/2018**



## **Mobile Voice sub category**



### **Mobile Data sub category**



<sup>1)</sup> Source: Connect 1/2018; www.connect.de

# **Leading BILANZ telecom ranking 2017**





- Sunrise was rated the **best universal provider** for mobile, internet, TV and landline voice in residential and SME categories
- Network investments are paying off: Sunrise reaching 94.3% geographic 4G coverage <sup>2)</sup>, beating its 2017 ambition of 92%



<sup>1)</sup> Residential results; Source: BILANZ 09 2017

<sup>&</sup>lt;sup>2)</sup> Population 4G coverage >99%

# **Disclaimer**

This document and any materials distributed in connection herewith (including any oral statements) (together, the "Presentation") do not constitute or form a part of, and should not be construed as, an offer for sale or subscription of or solicitation of any off