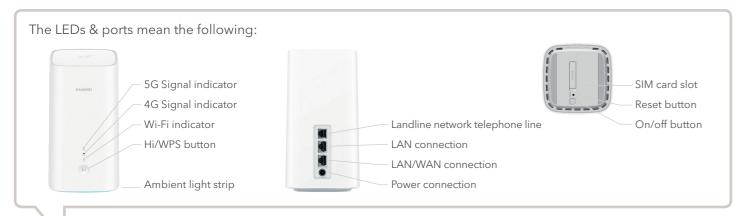

### **Connecting your devices**

Now you can connect your devices to the Internet via LAN port or Wi-Fi.

- For a LAN connection: use either LAN port to connect the Ethernet cable with your device (computer, Internet radio, etc.).
- For a Wi-Fi connection: use the Wi-Fi name and password indicated on the labels of the modem, or scan the QR code for establishing the connection automatically.

## **Tips & Tricks**

If you would like to customize your Sunrise Internet Box 5G after you have successfully connected it, open the configuration page in your browser: http://192.168.8.1 The password is on the bottom of your Sunrise Internet Box 5G 2.