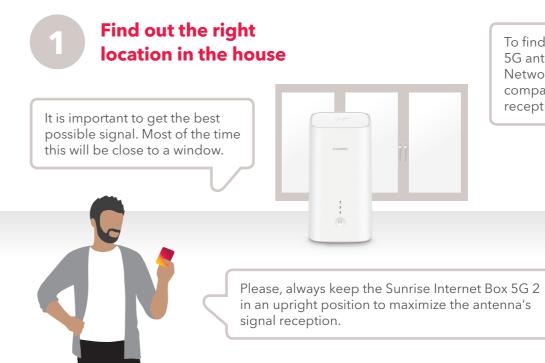

#### Sunrise Internet Box 5G 2

Here's an overview of the parts included in delivery. Please only use these parts for the installation.

To find the optimal location of the 5G antenna, use the Sunrise Mobile Network app. Simply check the signal compass to see where the 5G reception is best.

#### The **Internet** isn't working or the **signal** is weak.

To ensure you receive a good signal with the Sunrise Internet Box 5G 2, place it in an upright position and close to a window. Or: determine the place at which you receive the best signal with the Sunrise mobile network app.