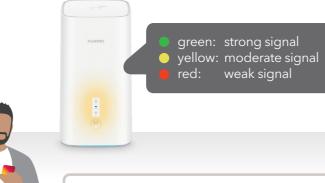

Start speed test

As soon as the Wi-Fi indicator as well as one of the two LEDs at the top glow continuously, you are online. This takes about **60 seconds**.

#### The **Internet** isn't working or the **signal** is weak.

To ensure you receive a good signal with the Sunrise Internet Box 5G 2, place it in an upright position and close to a window. Or: determine the place at which you receive the best signal with the Sunrise mobile network app.