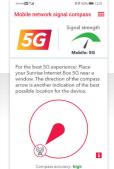

#### Sunrise Internet Box 5G 2

Here's an overview of the parts included in delivery. Please only use these parts for the installation.

To find the optimal location of the 5G antenna, use the Sunrise Mobile Network app. Simply check the signal compass to see where the 5G reception is best.

#### The **Internet** isn't working or the **signal** is weak.

To ensure you receive a good signal with the Sunrise Internet Box 5G 2, place it in an upright position and close to a window. Or: determine the place at which you receive the best signal with the Sunrise mobile network app.