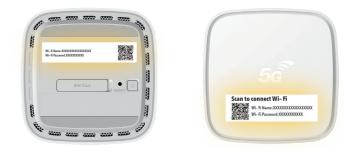

### **Connecting your devices**

Now you can connect your devices to the Internet via LAN port or Wi-Fi.

- For a LAN connection: use either LAN port to connect the Ethernet cable with your device (computer, Internet radio, etc.).
- For a Wi-Fi connection: use the Wi-Fi name and password indicated on the labels of the modem, or scan the QR code for establishing the connection automatically.

Find the network name (SSID) on the label at the bottom of the Sunrise Internet Box 5G 2.

There is also a QR code you can scan with the camera of your smartphone to automatically enter the password.